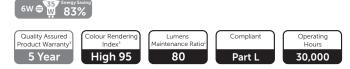

## LED Pro Precision GU10

- The 6W Pro Precision LED GU10 provides clean, crisp, directional lighting, ideal for the retail environment to highlight products
- With a high (95) Colour Rendering Index (CRI) which ensures brightly coloured products are displayed to their full potential
- True fit GU10 size
- Colour Rendering Index 95
- Suitable for fire rated and IP rated fixtures
- High grade driver designed for smooth dimming at min & max load levels, operating effectively with rotary and digital dimming systems
- Cool White/Warm White
- Suitable for museums and galleries

| 5 Year Silver Warranty |                                  |       |     |      |              |
|------------------------|----------------------------------|-------|-----|------|--------------|
| Code                   | Lamp Туре                        | Temp  | Lm  | Cd   | ØxH (mm)     |
| Dimmable               |                                  |       |     |      |              |
| 05766                  | 6W Pro Precision GU10 - 10° Beam | 2700К | 540 | 6000 | - 50x55<br>- |
| 05767                  | 6W Pro Precision GU10 - 10° Beam | 4000K | 550 | 6200 |              |
| 05768                  | 6W Pro Precision GU10 - 20° Beam | 2700К | 540 | 2400 |              |
| 05769                  | 6W Pro Precision GU10 - 20° Beam | 4000K | 550 | 2500 |              |
|                        |                                  |       |     |      |              |