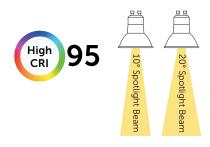

| 5 Year Silver Warranty |                                  |       |     |      |              |
|------------------------|----------------------------------|-------|-----|------|--------------|
| Code                   | Lamp Туре                        | Temp  | Lm  | Cd   | ØxH (mm)     |
| Dimmable               |                                  |       |     |      |              |
| 05766                  | 6W Pro Precision GU10 - 10° Beam | 2700К | 540 | 6000 | - 50x55<br>- |
| 05767                  | 6W Pro Precision GU10 - 10° Beam | 4000K | 550 | 6200 |              |
| 05768                  | 6W Pro Precision GU10 - 20° Beam | 2700К | 540 | 2400 |              |
| 05769                  | 6W Pro Precision GU10 - 20° Beam | 4000K | 550 | 2500 |              |
|                        |                                  |       |     |      |              |